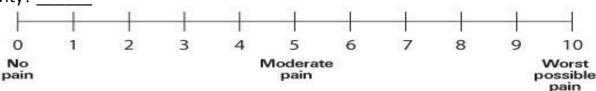

- 1. What number best describes your pain on average in the past week? \_\_\_\_\_
- 2. What number describes how, during the past week, pain has interfered with your enjoyment of life?
- 3. What number best describes how in the past week pain has interfered with your general activity?