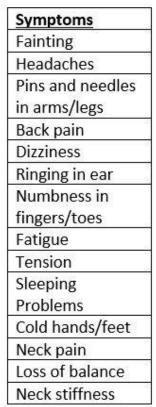

#### Please Print all information

Name: \_\_\_\_\_ DOB:\_\_\_\_\_

- 1. Mark off where your pain is with an 'X'.
- 2. Draw a line in the direction(s) your pain travels or radiates.
- 3. Mark the words to describe your pain and symptoms.