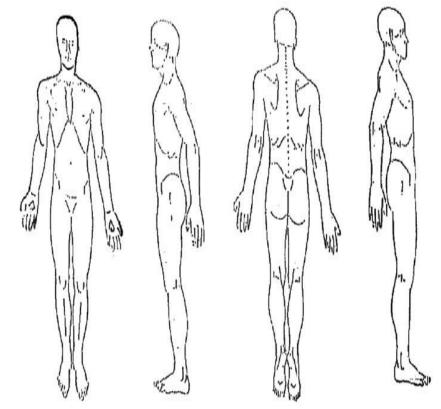

#### Please Print all information

Name: \_\_\_\_\_ DOB:\_\_\_\_\_

- 1. Mark off where your pain is with an 'X'.
- 2. Draw a line in the direction(s) your pain travels or radiates.
- 3. Mark the words to describe your pain and symptoms.